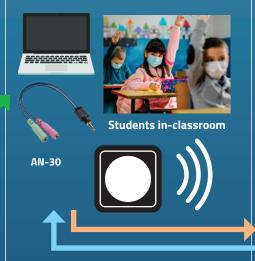

Students in-classroom

Anchor Audio has packaged critical solutions to answer common scenarios. Now you can solve a crucial challenge in Distance Learning: Intelligibility.

Students via web
(Zoom/Panopto/MSTeams/Google Meet)

Students in-classroom

- PA system covers classroom audio (select proper coverage solution)
- System Line out to Students on-line
- Optional stand, optional second mic for in classroom students

Students via web (Zoom/Panopto/MSTeams/Google Meet)

Students via web (Zoom/Panopto/MSTeams/Google Meet)

- Students on-line can hear instruction clearly
- Students on-line voice via PA system line now clearly audible by those in classroom

Students via outdoor gatherings/events