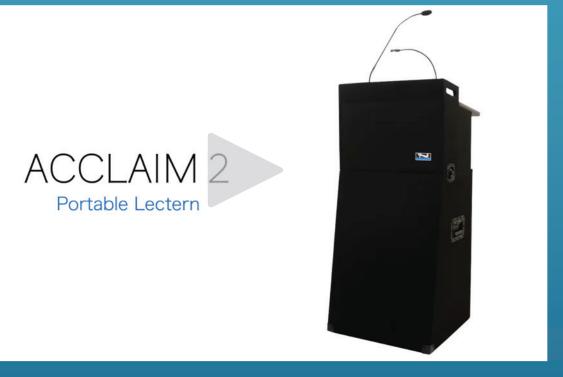

- Educator can now take system outdoor for lectures.
- Speaker is lightweight and package includes weatherproof carrying case.

The Anchor Audio Acclaim™ is a PA system integrated into a tabletop lectern with clear, powerful sound for crowds of 500+. The tabletop lectern can sit on any podium, desk or table, while the optional transport base creates a full-height PA podium. The Acclaim comes with a. detachable gooseneck microphone, and accepts up to 4 wireless mics. Battery life operation is good for up to 8 hours, and is long enough for even extended events. The Acclaim is a ready turnkey PA solution for conferences, schools, hospitality, worship and more.

### **FEATURES**

- Reach crowds of 500+
- Connect up to four wireless mics
- Tabletop stores in optional rolling base
- Built-in rechargeable batteries operate 6 - 8 hours on a single charge