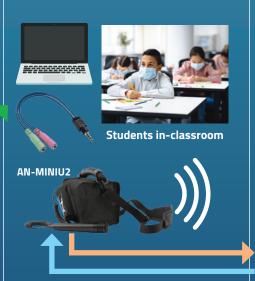

Students in-classroom

Anchor Audio has packaged critical solutions to answer common scenarios. Now you can solve a crucial challenge in Distance Learning: Intelligibility.

Students via web
(Zoom/Panopto/MSTeams/Google Meet)

# DISTANCE LEARNING SOLVED WITH AN-MINI! BATTERY POWERED SOLUTION

Masked and face shielded
Teacher/Instructor or Professor

Beltpack: WB-Link

Wireless Beltpack Transmits audio 300 feet

- Educator/Instructor free from strain to be heard clearly.
- Has mute and vol. controls
- Each Educator/Instructor assigned wired mic LM-Link or HBM-Link

Students in-classroom

- PA system covers classroom audio (select proper coverage solution)
- System Line out to Students on-line
- Optional stand, optional second mic for in classroom students

Students via web (Zoom/Panopto/MSTeams/Google Meet)