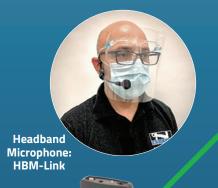

# SOLVE INTELLIGIBILITY AND VOICE STRAIN CHALLENGES WITH PROVEN SOLUTIONS

Masked and face shielded
Teacher/Instructor or Professor

Beltpack: WB-Link

Wireless Beltpack Transmits audio 300 feet

Shift to Distance Learning has challenged everyone. Now more than ever before innovative technologies can be leveraged to drive student success.

# DISTANCE LEARNING SOLVED WITH AN-MINI! BATTERY POWERED SOLUTION

Masked and face shielded
Teacher/Instructor or Professor

Beltpack: WB-Link

Wireless Beltpack Transmits audio 300 feet

- Educator/Instructor free from strain to be heard clearly.
- Has mute and vol. controls
- Each Educator/Instructor assigned wired mic LM-Link or HBM-Link