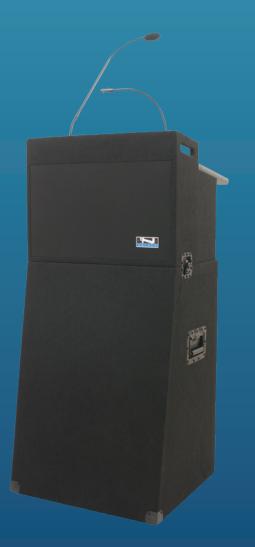

- Educator can now take system outdoor for lectures.
- Speaker is lightweight and package includes weatherproof carrying case.

The Anchor Audio Acclaim™ is a PA system integrated into a tabletop lectern with clear, powerful sound for crowds of 500+. The tabletop lectern can sit on any podium, desk or table, while the optional transport base creates a full-height PA podium. The Acclaim comes with a. detachable gooseneck microphone, and accepts up to 4 wireless mics. Battery life operation is good for up to 8 hours, and is long enough for even extended events. The Acclaim is a ready turnkey PA solution for conferences, schools, hospitality, worship and more.

## **TECH SPECS**

- 113 dB of clear sound
- 22W AC/DC
- 1.9 GHz wireless microphone frequency
- 150'+ wireless microphone range
- Detachable 25" gooseneck mic
- 1/4" line input & output
- USB gooseneck LED reading light
- Built-in rechargeable Lithium Ion battery
- One 8" neodymium woofer
- One bullet horn tweeter
- External speaker output powers optional companion speaker

### **FEATURES**

- Reach crowds of 500+
- Connect up to four wireless mics
- Tabletop stores in optional rolling base
- Built-in rechargeable batteries operate 6 - 8 hours on a single charge