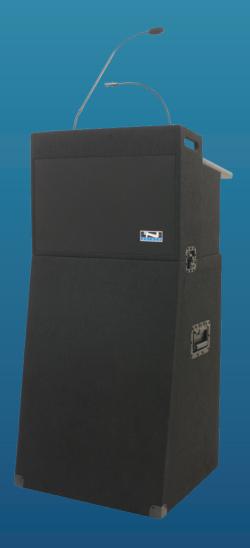

- Educator can now take system outdoor for lectures.
- Speaker is lightweight and package includes weatherproof carrying case.

The Anchor Audio Acclaim™ is a PA system integrated into a tabletop lectern with clear, powerful sound for crowds of 500+. The tabletop lectern can sit on any podium, desk or table, while the optional transport base creates a full-height PA podium. The Acclaim comes with a. detachable gooseneck microphone, and accepts up to 4 wireless mics. Battery life operation is good for up to 8 hours, and is long enough for even extended events. The Acclaim is a ready turnkey PA solution for conferences, schools, hospitality, worship and more.

## **TECH SPECS**

- 113 dB of clear sound
- 22W AC/DC
- 1.9 GHz wireless microphone frequency
- 150'+ wireless microphone range
- Detachable 25" gooseneck mic
- 1/4" line input & output
- USB gooseneck LED reading light
- Built-in rechargeable Lithium Ion battery
- One 8" neodymium woofer
- One bullet horn tweeter
- External speaker output powers optional companion speaker

### **FEATURES**

- Reach crowds of 500+
- Connect up to four wireless mics
- Tabletop stores in optional rolling base
- Built-in rechargeable batteries operate 6 - 8 hours on a single charge